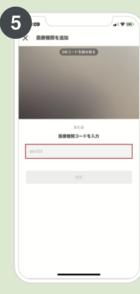

### 医療機関の登録

医療機関コードを入力し、 利用規約に同意して、受 診希望を伝えます。

### 利用開始

医療機関側で本人確認が 済むと準備が完了。「診察 に進む」を押してくださ い。

個人情報やカード情報などセキュリティ対策は万全 の体制で整備しておりますのでご安心ください。 医療機関コード **c5a7** 

医療機関を登録する際にこ ちらを入力してください。

今すぐアプリをダウンロードしよう!

右の QR コードからアプリをダウンロード してください。