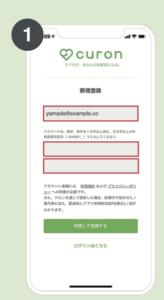

### オンライン診療アプリ クロン

# オンライン診療とは

オンライン診療とは、国が認めた正規の診察です。

予約から問診、診察、処方、決済までインターネット上で行なう診療方法です。 対面診療と組み合わせることなどを条件に、一部保険適用で行なうことができる、 **厚生労働省が認めた正規の診察方法**です。

# オンライン診療を受けられる条件







✓ スマートフォンを
持っている



✓ クレジットカードを 持っている

### 利用料金

アプリ利用料:診察1回につき 330円(税込)

※アプリを利用した受診の際にかかる費用です。

# \ オンライン診療をはじめよう /



※イラスト画像はイメージです。

# 個人情報などのセキュリティ対策は万全です。

オンライン診療サービス「クロン」を運営する株式会社 MICIN は、 情報セキュリティに関する国際標準規格「ISO27001」の認証を 取得しています。



また、「クロン」は国が定める医療情報安全管理関連ガイドライン に準拠して開発・構築されています。

### クロンに関するお問い合わせ



(対応時間:平日10:00~18:00)

開発・運営:株式会社 MICIN 東京都千代田区大手町 2-6-2 日本ビル 13F



# 操作手順













## 新規登録

アプリを立ち上げて、クロンを利用するためのメールアドレスとパスワードを登録します。

#### 確認メール

登録したメールアドレス に確認メールが届きます。 本文の URL を押して本人 認証を完了します。

### ログイン

クロンアプリに戻り、登録したメールアドレスと パスワードを入力してロ グインします。

### 基本情報の登録

A お名前・住所・連絡先B クレジットカードを登録します。

### 医療機関の登録

医療機関コードを入力し、 利用規約に同意して、受 診希望を伝えます。

### 利用開始

医療機関側で本人確認が 済むと準備が完了。「診察 に進む」を押してくださ い。



個人情報やカード情報などセキュリティ対策は万全 の体制で整備しておりますのでご安心ください。 医療機関コード **c5a7** 

医療機関を登録する際にこ ちらを入力してください。



今すぐアプリをダウンロードしよう!

右の QR コードからアプリをダウンロード してください。