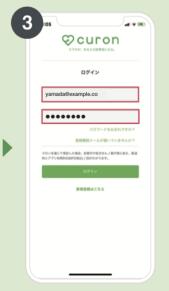

### オンライン診療アプリ クロン

# オンライン診療とは

オンライン診療とは、国が認めた正規の診察です。

予約から問診、診察、処方、決済までインターネット上で行なう診療方法です。 対面診療と組み合わせることなどを条件に、一部保険適用で行なうことができる、 **厚生労働省が認めた正規の診察方法**です。

# オンライン診療を受けられる条件







✓ スマートフォンを
持っている



✓ クレジットカードを 持っている

### 利用料金

アプリ利用料:診察1回につき 330円(税込)

※アプリを利用した受診の際にかかる費用です。

# \ オンライン診療をはじめよう /



※イラスト画像はイメージです。

# 個人情報などのセキュリティ対策は万全です。

オンライン診療サービス「クロン」を運営する株式会社 MICIN は、 情報セキュリティに関する国際標準規格「ISO27001」の認証を 取得しています。



また、「クロン」は国が定める医療情報安全管理関連ガイドライン に準拠して開発・構築されています。

### クロンに関するお問い合わせ



(対応時間:平日10:00~18:00)

開発・運営:株式会社 MICIN 東京都千代田区大手町 2-6-2 日本ビル 13F



# 操作手順













## 新規登録

アプリを立ち上げて、クロンを利用するためのメールアドレスとパスワードを登録します。

#### 確認メール

登録したメールアドレス に確認メールが届きます。 本文の URL を押して本人 認証を完了します。

### ログイン

クロンアプリに戻り、登録したメールアドレスと パスワードを入力してロ グインします。

### 基本情報の登録

A お名前・住所・連絡先B クレジットカードを登録します。

### 医療機関の登録

医療機関コードを入力し、 利用規約に同意して、受 診希望を伝えます。

### 利用開始

医療機関側で本人確認が 済むと準備が完了。「診察 に進む」を押してくださ い。



個人情報やカード情報などセキュリティ対策は万全 の体制で整備しておりますのでご安心ください。 医療機関コード **c5a7** 

医療機関を登録する際にこ ちらを入力してください。



今すぐアプリをダウンロードしよう!

右の QR コードからアプリをダウンロード してください。