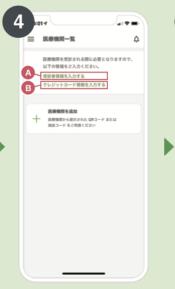

### オンライン診療アプリ クロン

# オンライン診療とは

オンライン診療とは、国が認めた正規の診察です。

予約から問診、診察、処方、決済までインターネット上で行なう診療方法です。 対面診療と組み合わせることなどを条件に、一部保険適用で行なうことができる、 **厚生労働省が認めた正規の診察方法**です。

# オンライン診療を受けられる条件







✓ スマートフォンを
持っている



✓ クレジットカードを 持っている

### 利用料金

アプリ利用料:診察1回につき 330円(税込)

※アプリを利用した受診の際にかかる費用です。

# \ オンライン診療をはじめよう /



※イラスト画像はイメージです。

# 個人情報などのセキュリティ対策は万全です。

オンライン診療サービス「クロン」を運営する株式会社 MICIN は、 情報セキュリティに関する国際標準規格「ISO27001」の認証を 取得しています。



また、「クロン」は国が定める医療情報安全管理関連ガイドライン に準拠して開発・構築されています。

### クロンに関するお問い合わせ



(対応時間:平日10:00~18:00)

開発・運営:株式会社 MICIN 東京都千代田区大手町 2-6-2 日本ビル 13F



# 操作手順













## 新規登録

アプリを立ち上げて、クロンを利用するためのメールアドレスとパスワードを登録します。

#### 確認メール

登録したメールアドレス に確認メールが届きます。 本文の URL を押して本人 認証を完了します。

### ログイン

クロンアプリに戻り、登録したメールアドレスと パスワードを入力してロ グインします。

### 基本情報の登録

A お名前・住所・連絡先B クレジットカードを登録します。

### 医療機関の登録

医療機関コードを入力し、 利用規約に同意して、受 診希望を伝えます。

### 利用開始

医療機関側で本人確認が 済むと準備が完了。「診察 に進む」を押してくださ い。



個人情報やカード情報などセキュリティ対策は万全 の体制で整備しておりますのでご安心ください。 医療機関コード **c5a7** 

医療機関を登録する際にこ ちらを入力してください。



今すぐアプリをダウンロードしよう!

右の QR コードからアプリをダウンロード してください。