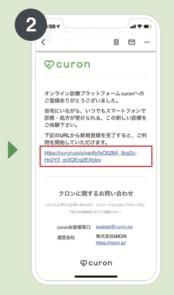

### オンライン診療アプリ クロン

# オンライン診療とは

オンライン診療とは、国が認めた正規の診察です。

予約から問診、診察、処方、決済までインターネット上で行なう診療方法です。 対面診療と組み合わせることなどを条件に、一部保険適用で行なうことができる、 **厚生労働省が認めた正規の診察方法**です。

# オンライン診療を受けられる条件







✓ スマートフォンを
持っている



✓ クレジットカードを 持っている

### 利用料金

アプリ利用料:診察1回につき 330円(税込)

※アプリを利用した受診の際にかかる費用です。

# \ オンライン診療をはじめよう /



※イラスト画像はイメージです。

# 個人情報などのセキュリティ対策は万全です。

オンライン診療サービス「クロン」を運営する株式会社 MICIN は、 情報セキュリティに関する国際標準規格「ISO27001」の認証を 取得しています。



また、「クロン」は国が定める医療情報安全管理関連ガイドライン に準拠して開発・構築されています。

### クロンに関するお問い合わせ



(対応時間:平日10:00~18:00)

開発・運営:株式会社 MICIN 東京都千代田区大手町 2-6-2 日本ビル 13F



# 操作手順













## 新規登録

アプリを立ち上げて、クロンを利用するためのメールアドレスとパスワードを登録します。

#### 確認メール

登録したメールアドレス に確認メールが届きます。 本文の URL を押して本人 認証を完了します。

### ログイン

クロンアプリに戻り、登録したメールアドレスと パスワードを入力してロ グインします。

### 基本情報の登録

A お名前・住所・連絡先B クレジットカードを登録します。

### 医療機関の登録

医療機関コードを入力し、 利用規約に同意して、受 診希望を伝えます。

### 利用開始

医療機関側で本人確認が 済むと準備が完了。「診察 に進む」を押してくださ い。



個人情報やカード情報などセキュリティ対策は万全 の体制で整備しておりますのでご安心ください。 医療機関コード **c5a7** 

医療機関を登録する際にこ ちらを入力してください。



今すぐアプリをダウンロードしよう!

右の QR コードからアプリをダウンロード してください。